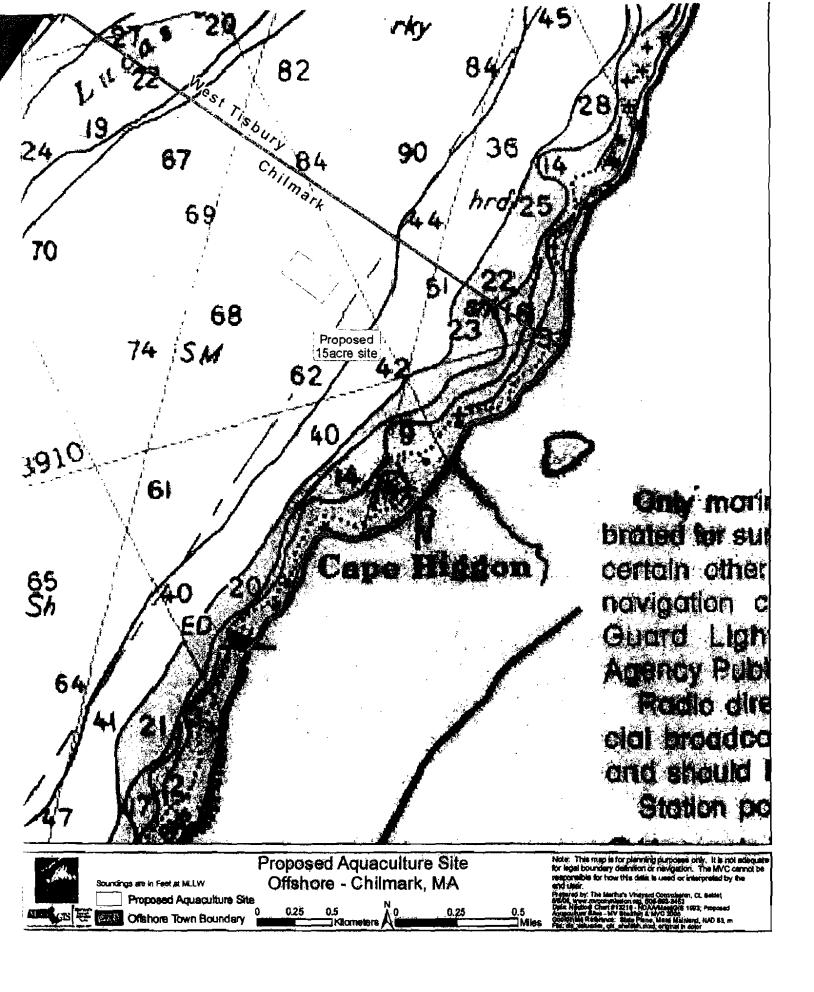

Blue Mussels are a high volume/low dollar product. What we need at this stage of the project is a five acre area of The Vineyard Sound site to accommodate 10 more long lines. We are very enthusiastic about this project and we think that this limited expansion is what we need at this stage.

Thank you for your consideration,

Sincerely,

Alec Gale C Tim Broderick Alle in

ADULTS (If Applicable)

| Source:                                     | Hatchery (Location & Certification)                       |
|---------------------------------------------|-----------------------------------------------------------|
|                                             | Chilmark Public Beds (Location)                           |
| <b>_</b>                                    | Other Town (Name):                                        |
|                                             | State (Name):                                             |
|                                             | Dealer (Name, Address)                                    |
| Number of bushels To Be Ob                  | ntained:Date:                                             |
| Expected Removal Da                         | te:                                                       |
|                                             |                                                           |
| CULTURE AREA —                              |                                                           |
| Location                                    | Pond or Bay (Specify)                                     |
| $\checkmark$                                | Outside Waters Specify Vine yard Sound                    |
|                                             | er of Acres: 5                                            |
|                                             |                                                           |
| <u>ATTACH A MAP SHOWIN</u>                  | G (To SCALE) THE LOCATION AND SIZE OF THE DESIRED<br>AREA |
| PROPOSED STRUCTURES                         |                                                           |
| Number 10<br>Location within culture area ( | Size_500 longlines<br>(Sketch on back)                    |
| Description of<br>Construction:             |                                                           |
|                                             |                                                           |
|                                             |                                                           |
| EQUIPMENT INVOLVED I                        | N THE AQUACULTURE OPERATION                               |
| Boat Name/Registration No.                  | Hull Color/Length 5 Alec Gale                             |
| Jane Lee<br>Retriever                       | Blue 52 43 Derhill Rd WT. 0257.                           |
| Vehicle Make/Model/Color                    | Registration Owner/Address                                |